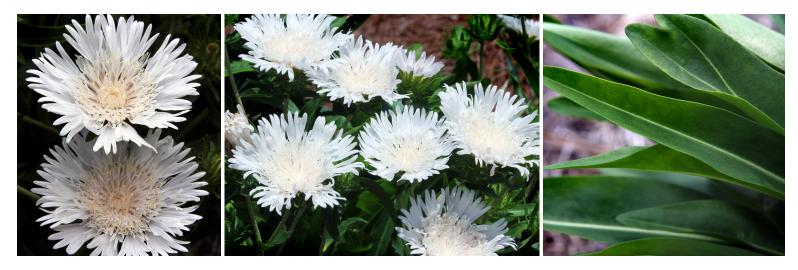

## **Key Features**

- Large flowers open with a hint of yellow in the center, then mature to celestial, long-lasting white
- ✓ Blooms stand over neat mounds of broad, rich green, strap-like leaves

## **Characteristics**

| Species:             | Stokesia laevis               |
|----------------------|-------------------------------|
| Protection:          | PP26164                       |
| USDA Hardiness Zone: | 5–9                           |
| Bloom:               | White flowers begin in spring |
| Height:              | 12–14"                        |
| Foliage:             | 18–24"                        |
| Habit:               | Mounding                      |
| Culture:             | Full sun-part shade           |
| Uses:                | Landscape; container          |