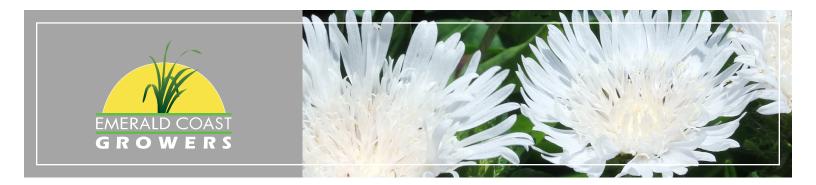

## Stokesia laevis 'Divinity' PP26164

## **Key Features**

- Large flowers open with a hint of yellow in the center, then mature to celestial, long-lasting white
- ✓ Blooms stand over neat mounds of broad, rich green, strap-like leaves